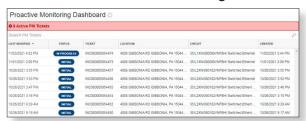

#### Account Center Proactive Monitoring Dashboard

- One Email/SMS notification will be sent to your designated contact(s) if your circuit has been down for 15 minutes or more. This notification provides a "node down" alert on the affected circuit.
- In addition to providing an alert that the circuit is down, the Email/ SMS notification comes with a hyperlink giving you direct access to the Account Center Proactive Monitoring Dashboard where you will get full view and real-time visibility to the status of your affected circuit.