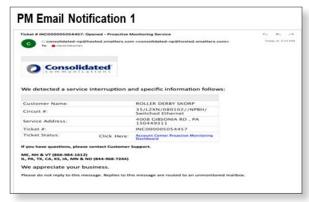

#### **Email/SMS notification**

- One Email/SMS notification will be sent to your designated contact(s) if your circuit has been down for 15 minutes or more. This notification provides a "node down" alert on the affected circuit.
- In addition to providing an alert that the circuit is down, the Email/ SMS notification comes with a hyperlink giving you direct access to the Account Center Proactive Monitoring Dashboard where you will get full view and real-time visibility to the status of your affected circuit.

#### **How does Proactive Monitoring Services work?**

**Proactive Monitoring Services** provides you real-time notification and visibility to the down-state of your affected Switched Ethernet or MPLS-VPN circuit.